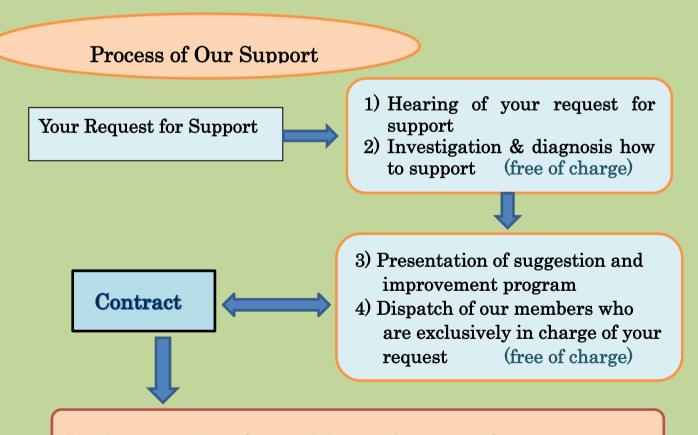

## Features of Support

- A) This support group (SGMT) consists of "New working retired generation" members who have various experience and skill. All members will cope with the task from various angles, cooperating with each other among members.
- B)In the process of support, even if the request for support changes or increases, other appropriate group member will deal with the new request.
- C)This group is a non-profit organization (NPO). Cost for support can be born by various organizations like local government or financial institution case by case.



Implementation of consulting and support for your request